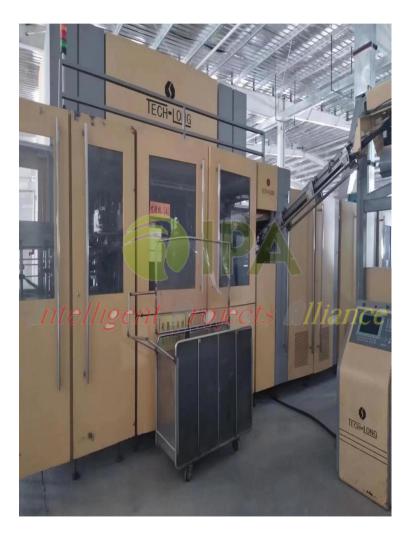

| RJM16                      |
| INPUT                            | Water Bottle               |
| OUTPUT                           | Hot - filling Bottle       |
| Production                       | 28800 Pcs/H                |
| Year                             | 2012                       |
| Brand                            | Tech Long                  |
| Total weight                     | 19.700 kg                  |
| Rated power                      | 386 KW                     |
| Supply voltage                   | 380 V                      |
| Frequency                        | 50 Hz                      |
| Dimension                        | LxWxH - 9135 x 4737 x 3580 |



### **Automatic Rotary Blowing Machine**







# Automatic Rotary Blowing Machine









#### Europe IPA s.r.l. Via Giulio e Giacinto Sicuri, 60/A 43124 Parma PR - Italy Tel +39 347 7390806 info@ipa-eng.com

Asia Huanzhi Industry Ltd No. 568, Building A, Room 8A17, Tianshanxilu, Changningqu Shanghai - China Tel +86 159 9532 3490 xiaofeng.pu@ipa-eng.com

Africa

IPA - North Africa Contact: Tel +213 559 65 42 81 Algers - Algerie northafrica@ipa-eng.com

# FOR MORE INFORMATION PLEASE CONTACT US