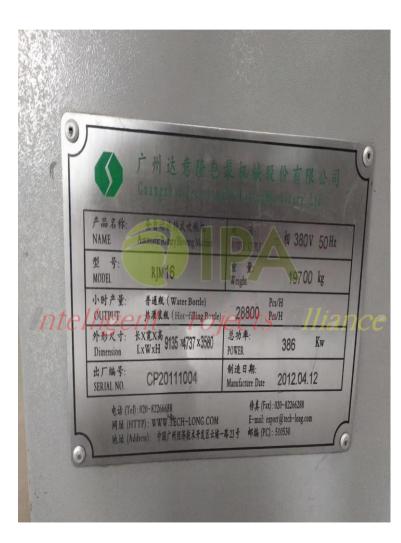

IPA - North Africa Contact: Tel +213 559 65 42 81 Algers - Algerie northafrica@ipa-eng.com

| Automatic Rotary Blowing Machine |                            |
|----------------------------------|----------------------------|
| Туре                             | OVEN                       |
| Model                            | RJM16                      |
| INPUT                            | Water Bottle               |
| OUTPUT                           | Hot - filling Bottle       |
| Production                       | 28800 Pcs/H                |
| Year                             | 2012                       |
| Brand                            | Tech Long                  |
| Total weight                     | 19.700 kg                  |
| Rated power                      | 386 KW                     |
| Supply voltage                   | 380 V                      |
| Frequency                        | 50 Hz                      |
| Dimension                        | LxWxH - 9135 x 4737 x 3580 |