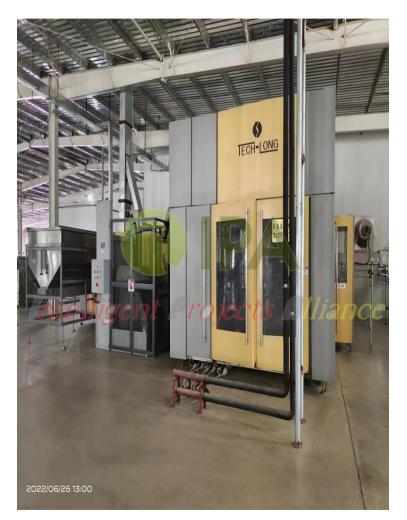

| RJM16                      |
| INPUT                            | Water Bottle               |
| OUTPUT                           | Hot - filling Bottle       |
| Production                       | 28800 Pcs/H                |
| Year                             | 2012                       |
| Brand                            | Tech Long                  |
| Total weight                     | 19.700 kg                  |
| Rated power                      | 386 KW                     |
| Supply voltage                   | 380 V                      |
| Frequency                        | 50 Hz                      |
| Dimension                        | LxWxH - 9135 x 4737 x 3580 |



### **Automatic Rotary Blowing Machine**







# Automatic Rotary Blowing Machine









#### Europe IPA s.r.l. Via Giulio e Giacinto Sicuri, 60/A 43124 Parma PR - Italy Tel +39 347 7390806 info@ipa-eng.com

Asia Huanzhi Industry Ltd No. 568, Building A, Room 8A17, Tianshanxilu, Changningqu Shanghai - China Tel +86 159 9532 3490 xiaofeng.pu@ipa-eng.com

Africa

IPA - North Africa Contact: Tel +213 559 65 42 81 Algers - Algerie northafrica@ipa-eng.com

# FOR MORE INFORMATION PLEASE CONTACT US