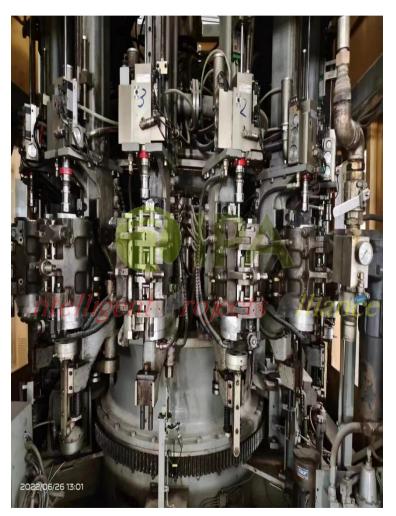

EN                       |
| Model                            | RJM16                      |
| INPUT                            | Water Bottle               |
| OUTPUT                           | Hot - filling Bottle       |
| Production                       | 28800 Pcs/H                |
| Year                             | 2012                       |
| Brand                            | Tech Long                  |
| Total weight                     | 19.700 kg                  |
| Rated power                      | 386 KW                     |
| Supply voltage                   | 380 V                      |
| Frequency                        | 50 Hz                      |
| Dimension                        | LxWxH - 9135 x 4737 x 3580 |



### **Automatic Rotary Blowing Machine**







# Automatic Rotary Blowing Machine









#### Europe IPA s.r.l. Via Giulio e Giacinto Sicuri, 60/A 43124 Parma PR - Italy Tel +39 347 7390806 info@ipa-eng.com

Asia Huanzhi Industry Ltd No. 568, Building A, Room 8A17, Tianshanxilu, Changningqu Shanghai - China Tel +86 159 9532 3490 xiaofeng.pu@ipa-eng.com

Africa

IPA - North Africa Contact: Tel +213 559 65 42 81 Algers - Algerie northafrica@ipa-eng.com

# FOR MORE INFORMATION PLEASE CONTACT US